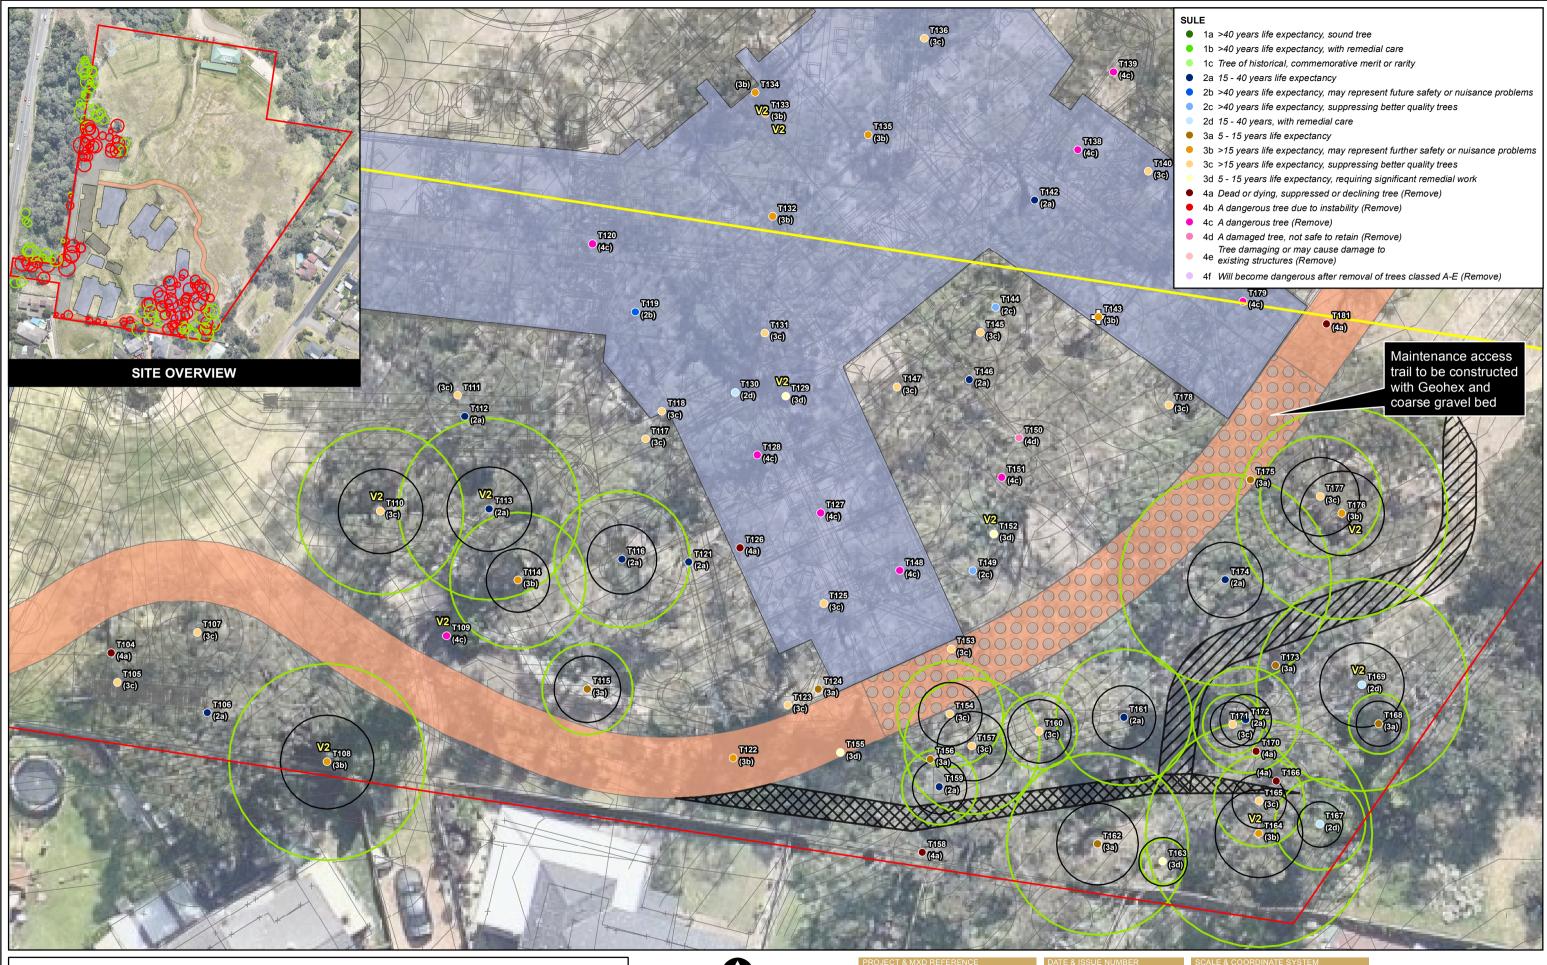

#### Legend Study site

40m setback from southern boundary Proposed SFPP (aged care dwellings) 'Other' development (non aged care)

| Carpark/road             |
|--------------------------|
| Maintenance access trail |
| Existing retaining wall  |
| Proposed retaining wall  |

O Tree for retention O Structural Root Zone Habitat tree

V2

Visually significant tree

Aerial source: Nearma

location of features which may prove critical in assessing the viability of the proposed works. Mapping has been produced on a map base with an inherent level of inaccuracy, the location of all mapped features are to be confirmed by a registered survevor.

Disclaimer: The mapping is indicative of available space and

10 m

Macquarie Road, Cardiff A15069\_T004

21/02/2017 Issue 1

Tree Retention Plan Within 40m of Southern Boundary