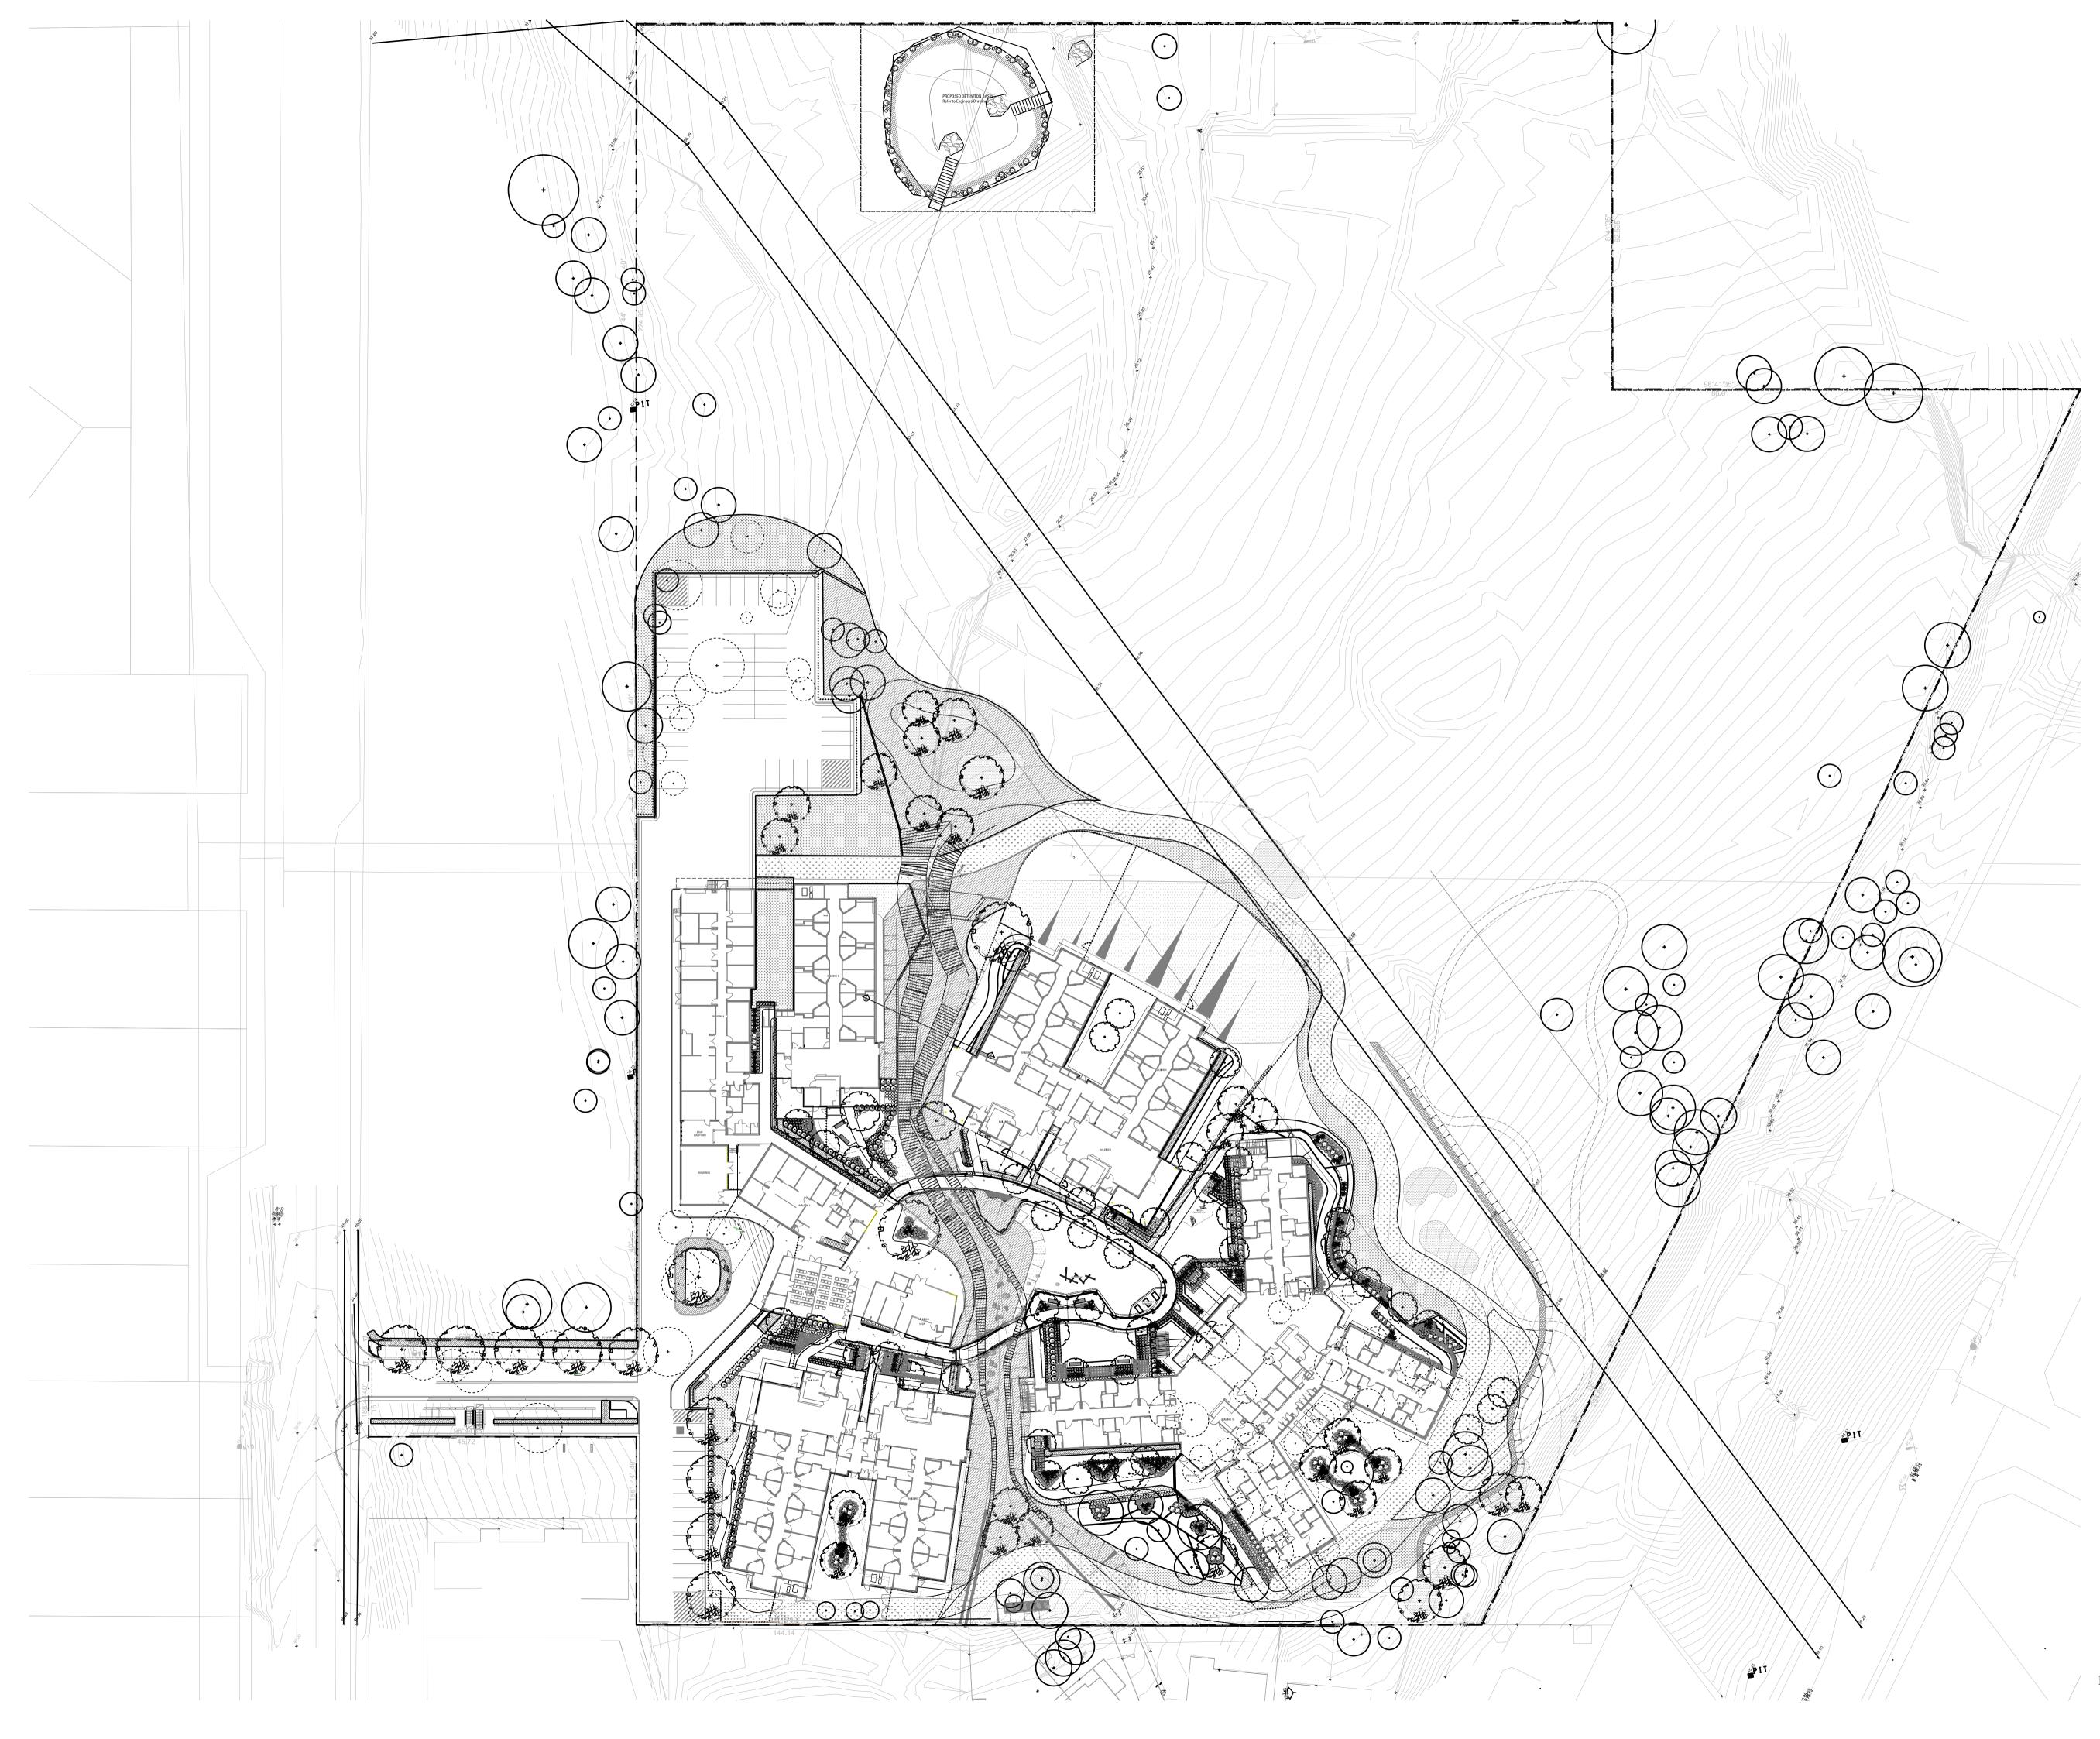

| LEGEND      |                                                               |
|-------------|---------------------------------------------------------------|
|             | EXISTING TREES TO BE RETAINE<br>Refer Landscape Specification |
|             | EXISTING TREES TO BE REMOVE<br>Refer Landscape Specification  |
|             | CONCRETE PAVING<br>Refer Landscape Specification              |
|             | UNIT PAVING<br>Refer Landscape Specification                  |
|             | DECOMPOSED GRANITE PAVING<br>Refer Landscape Specification    |
| 00          | STEPPING PAVERS<br>Refer Landscape Specification              |
|             | RETAINING WALL<br>Refer Landscape Specification               |
|             | STEEL EDGING<br>Refer Landscape Specification                 |
|             | FEATURE TREE PLANTING<br>Refer Landscape Specification        |
| $\bigcirc$  | STREET TREE PLANTING<br>Refer Landscape Specification         |
| <u>O</u> ro | SHRUB AND ACCENT PLANTING<br>Refer Landscape Specification    |
|             | GROUNDCOVER PLANTING<br>Refer Landscape Specification         |
|             | TURF<br>Refer Landscape Specification                         |

### LANDSCAPE MASTERPLAN

JOB# 15-274 101

SHEET# ISSUE T03

SCALE

Lower Deck Jones Bay Wharf Suite 68 / 26-32 Pirrama Rd Pyrmont 2009 NSW p 61 2 9571 6259 f 61 2 9571 7930